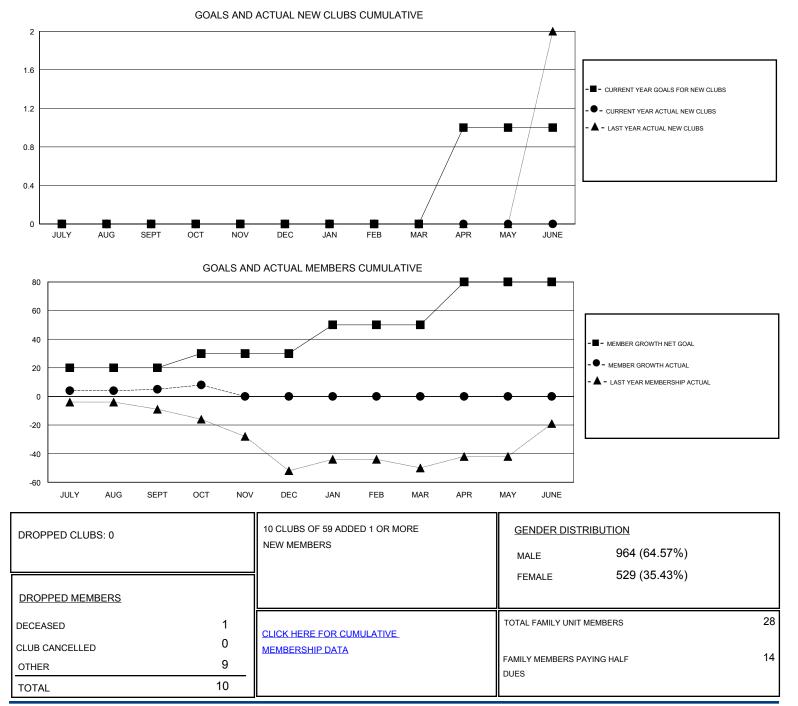

## District 129

Results as of: 10/31/2019

| GMT:                           | LOCATION SLOVENIA |   |   |                                  |    |    | GMT CA |
|--------------------------------|-------------------|---|---|----------------------------------|----|----|--------|
| Clubs<br>RESULTS FOR 2019-2020 |                   |   |   | Members<br>RESULTS FOR 2019-2020 |    |    |        |
|                                |                   |   |   |                                  |    |    |        |
| JULY/AUG/SEPT                  | 0                 | 0 | 0 | JULY/AUG/SEPT                    | 20 | 15 | 9      |
| OCT/NOV/DEC                    | 0                 | 0 | 0 | OCT/NOV/DEC                      | 10 | 4  | 1      |
| JAN/FEB/MAR                    | 0                 | 0 | 0 | JAN/FEB/MAR                      | 20 | 0  | 0      |
| APR/MAY/JUNE                   | 1                 | 0 | 0 | APR/MAY/JUNE                     | 30 | 0  | 0      |